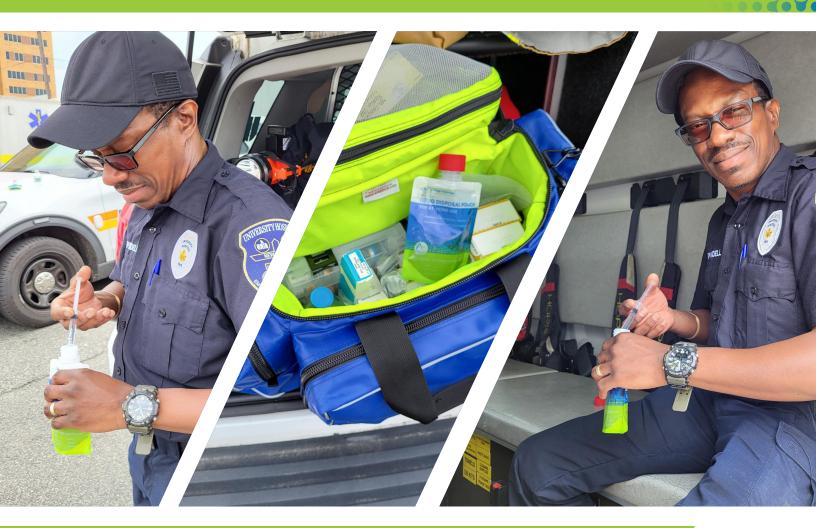

# The EMS Drug Disposal Solution

Designed for mobile healthcare services

Dispose of high diversion risk medications on the go with the same medical grade drug disposal used by healthcare professionals.

## **EMS Disposal Options**